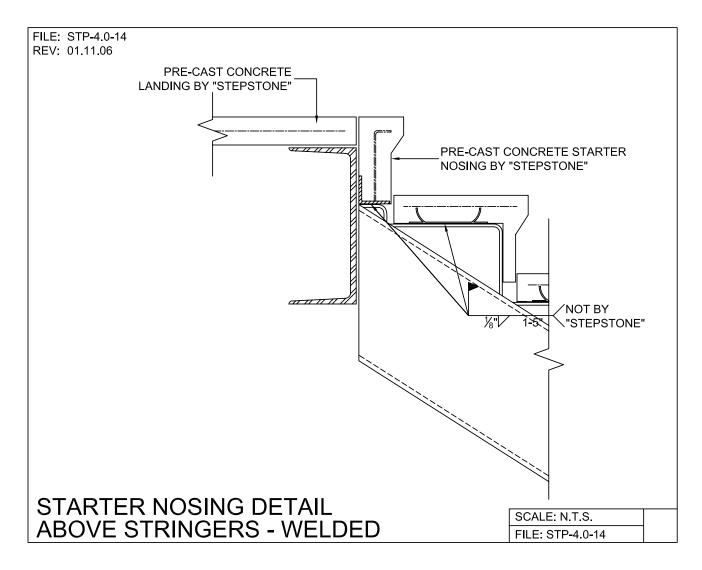

Detail

Steel Stringer System - Support Details

PRECAST CONCRETE TREADS, LANDINGS, AND BALCONIES SHOWN ON PLANS SHALL BE FROM THE "STEPTREAD" SYSTEM BY "STEPSTONE, INC." OF GARDENA, CA. FOR STEEL OR WOOD CONSTRUCTION. THE MANUFACTURER IS TO SUPPLY ALL PRECAST CONCRETE PARTS WITH EACH "STEPTREAD" AND FEATURING EITHER CAST IN THREADED INSERTS FOR BOLTING OR AN EMBEDDED BOTTOM WELD PLATE FOR WELDING. ALL REINFORCING AND CONNECTIONS WILL BE ZINC PLATED. ONLY ITEMS NOTED BY "STEPSTONE, INC." SHALL BE FURNISHED BY "STEPSTONE, INC." SUCH ITEMS SHALL BE INSTALLED BY OTHERS.